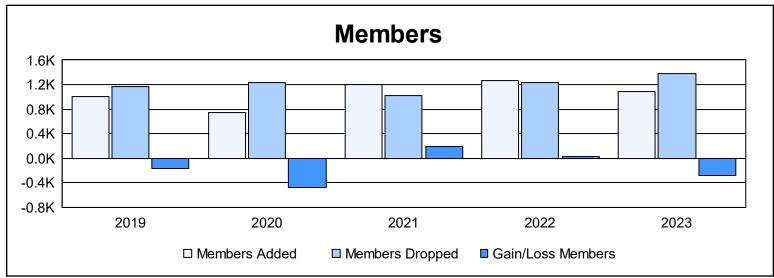

| Year      | New<br>Clubs | Dropped<br>Clubs | Gain/<br>Loss<br>Clubs | New<br>Members | Charter<br>Members | Reinstate<br>Members | Transfer<br>Members | Total<br>Member<br>Added | Total<br>Members<br>Dropped | Gain/<br>Loss<br>Members |
|-----------|--------------|------------------|------------------------|----------------|--------------------|----------------------|---------------------|--------------------------|-----------------------------|--------------------------|
| 2018-2019 | 5            | 10               | -5                     | 642            | 184                | 86                   | 88                  | 1,000                    | 1,169                       | -169                     |
| 2019-2020 | 1            | 10               | -9                     | 497            | 46                 | 135                  | 73                  | 751                      | 1,229                       | -478                     |
| 2020-2021 | 8            | 7                | 1                      | 824            | 221                | 76                   | 83                  | 1,204                    | 1,020                       | 184                      |
| 2021-2022 | 9            | 12               | -3                     | 839            | 262                | 104                  | 58                  | 1,263                    | 1,232                       | 31                       |
| 2022-2023 | 9            | 22               | -13                    | 703            | 223                | 81                   | 83                  | 1,090                    | 1,377                       | -287                     |
| Average   | 6            | 12               | -6                     | 701            | 187                | 96                   | 77                  | 1,062                    | 1,205                       | -144                     |