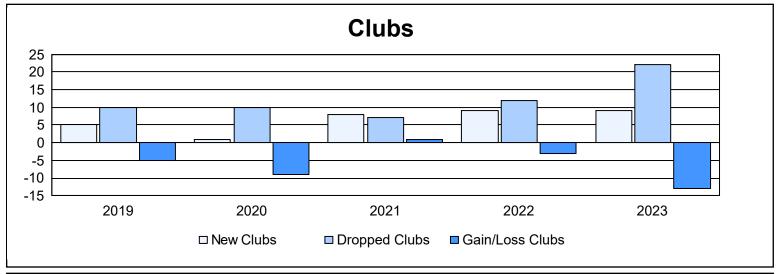

| Year      | New<br>Clubs | Dropped<br>Clubs | Gain/<br>Loss<br>Clubs | New<br>Members | Charter<br>Members | Reinstate<br>Members | Transfer<br>Members | Total<br>Member<br>Added | Total<br>Members<br>Dropped | Gain/<br>Loss<br>Members |
|-----------|--------------|------------------|------------------------|----------------|--------------------|----------------------|---------------------|--------------------------|-----------------------------|--------------------------|
| 2018-2019 | 5            | 10               | -5                     | 642            | 184                | 86                   | 88                  | 1,000                    | 1,169                       | -169                     |
| 2019-2020 | 1            | 10               | -9                     | 497            | 46                 | 135                  | 73                  | 751                      | 1,229                       | -478                     |
| 2020-2021 | 8            | 7                | 1                      | 824            | 221                | 76                   | 83                  | 1,204                    | 1,020                       | 184                      |
| 2021-2022 | 9            | 12               | -3                     | 839            | 262                | 104                  | 58                  | 1,263                    | 1,232                       | 31                       |
| 2022-2023 | 9            | 22               | -13                    | 703            | 223                | 81                   | 83                  | 1,090                    | 1,377                       | -287                     |
| Average   | 6            | 12               | -6                     | 701            | 187                | 96                   | 77                  | 1,062                    | 1,205                       | -144                     |